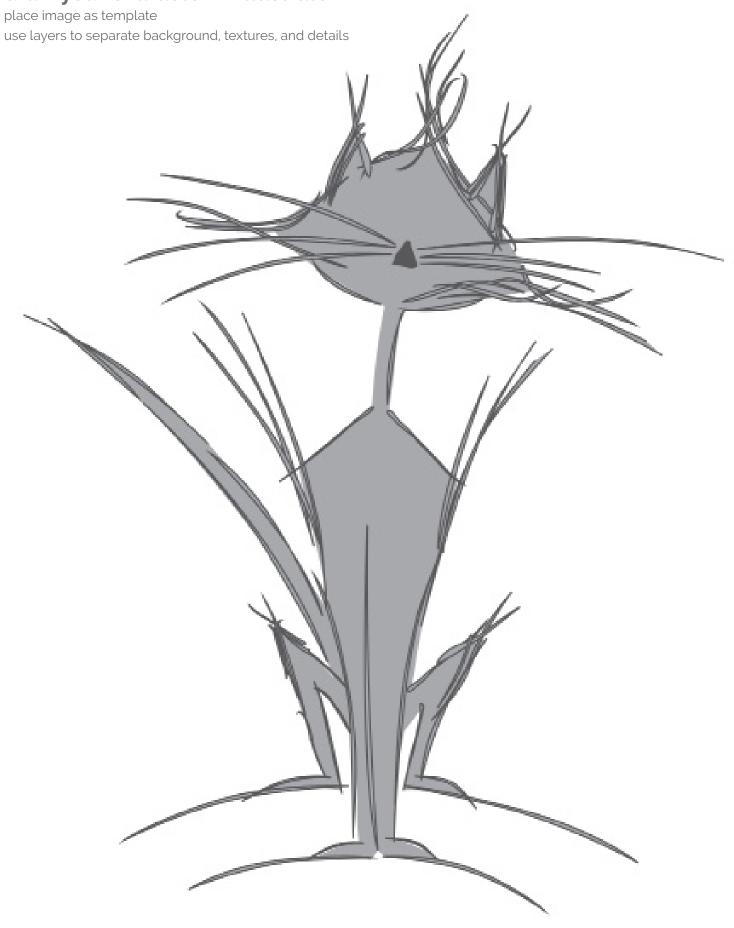

--------------------|
| 2.volatile thistle        |
| 3.moody aborinenes        |
| 4.prickly old house       |
| 5.erratic straight jacket |

## sketch 10-15 images

For each of these combinations, sketch 2-3 images. If you're not sure how to draw something, google images for a reference.

## sketch 5 characters

Combine some of the 15 images, your shape, and your basic object to create possible characters.

## sketch a final character

Pick your favorite and refine it.

## sketch 10-15 images

For each of these combinations, sketch 2-3 images. If you're not sure how to draw something, google images for a reference.





## sketch 5 characters

Combine some of the 15 images, your shape, and your basic object to create possible characters.











## draw your character in illustrator