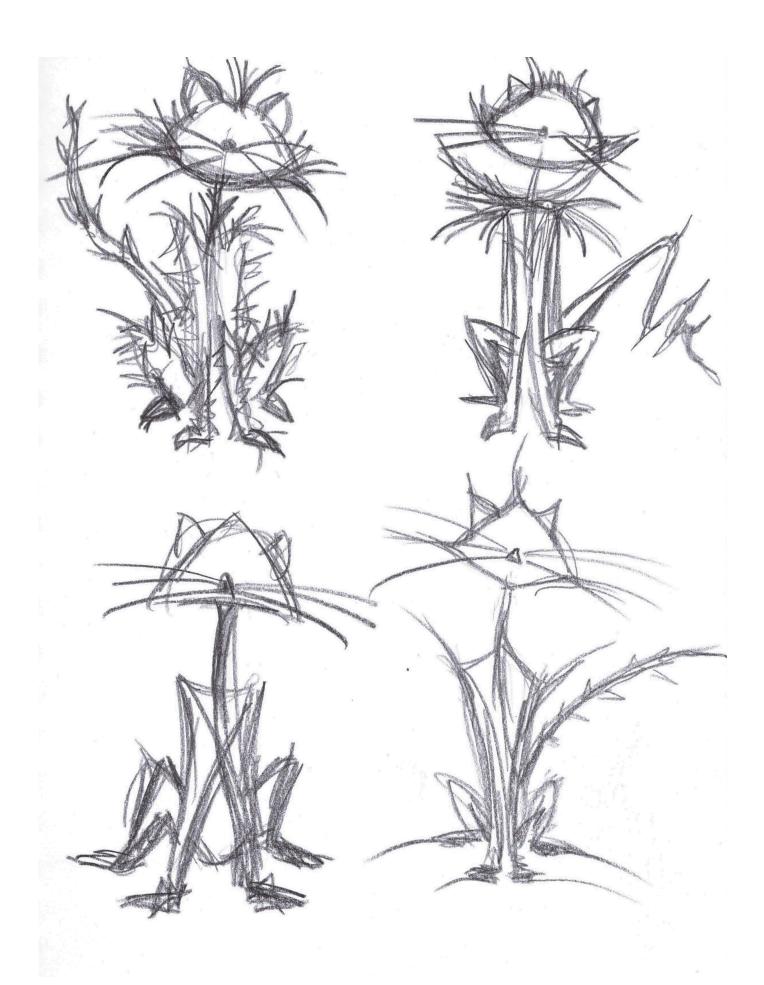

## sketch 5 characters

Combine some of the 15 images, your shape, and your basic object to create possible characters.

## sketch a final character

Pick your favorite and refine it.