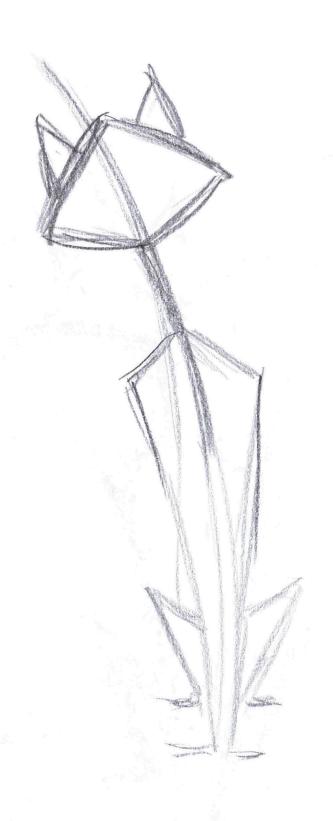

## sketch 5 characters

Combine some of the 15 images, your shape, and your basic object to create possible characters.