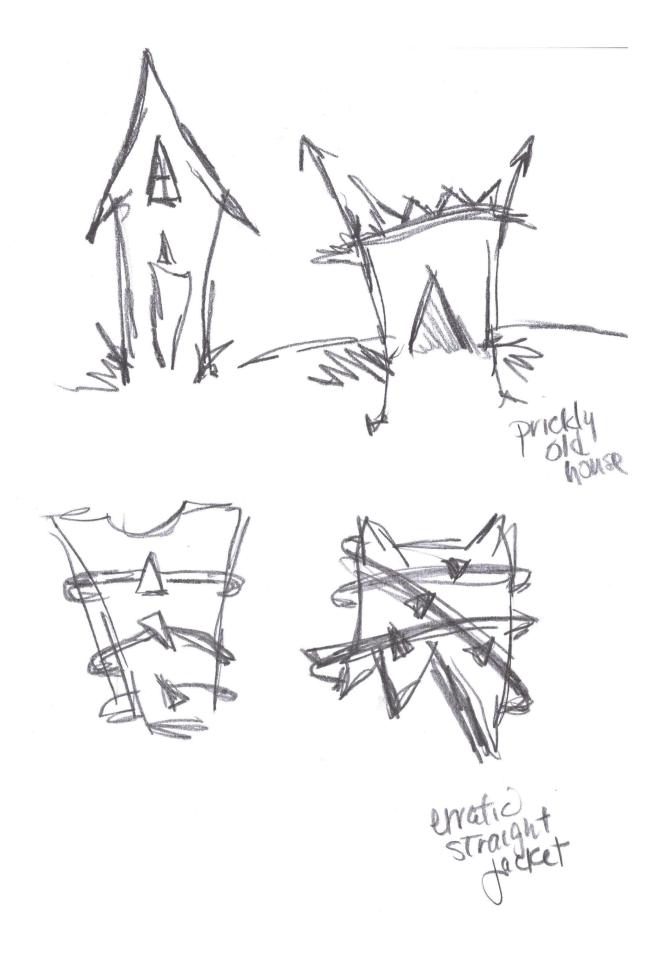

# Combine 5 adjectives from your key words with 5 nouns from your mind map.

Use these combinations to create images.

| 1.unpredictable snake     |
|---------------------------|
| 2.volatile thistle        |
| 3.moody aborinenes        |
| 4.prickly old house       |
| 5.erratic straight jacket |

## sketch 10-15 images

For each of these combinations, sketch 2-3 images. If you're not sure how to draw something, google images for a reference.