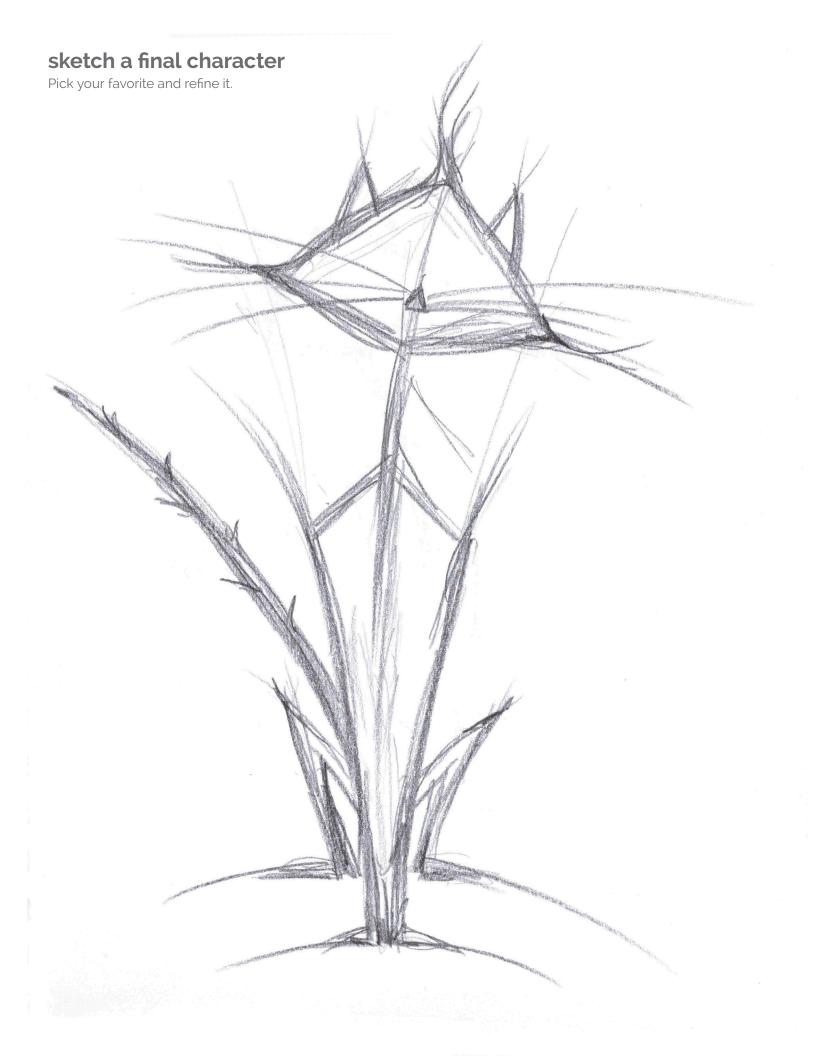

ages.

| 1.unpredictable snake     |
|---------------------------|
| 2.volatile thistle        |
| 3.moody aborinenes        |
| 4.prickly old house       |
| 5.erratic straight jacket |

## sketch 10-15 images

For each of these combinations, sketch 2-3 images. If you're not sure how to draw something, google images for a reference.

## sketch 5 characters

Combine some of the 15 images, your shape, and your basic object to create possible characters.

## sketch a final character

Pick your favorite and refine it.

## sketch 10-15 images

For each of these combinations, sketch 2-3 images. If you're not sure how to draw something, google images for a reference.





## sketch 5 characters

Combine some of the 15 images, your shape, and your basic object to create possible characters.











## draw your character in illustrator