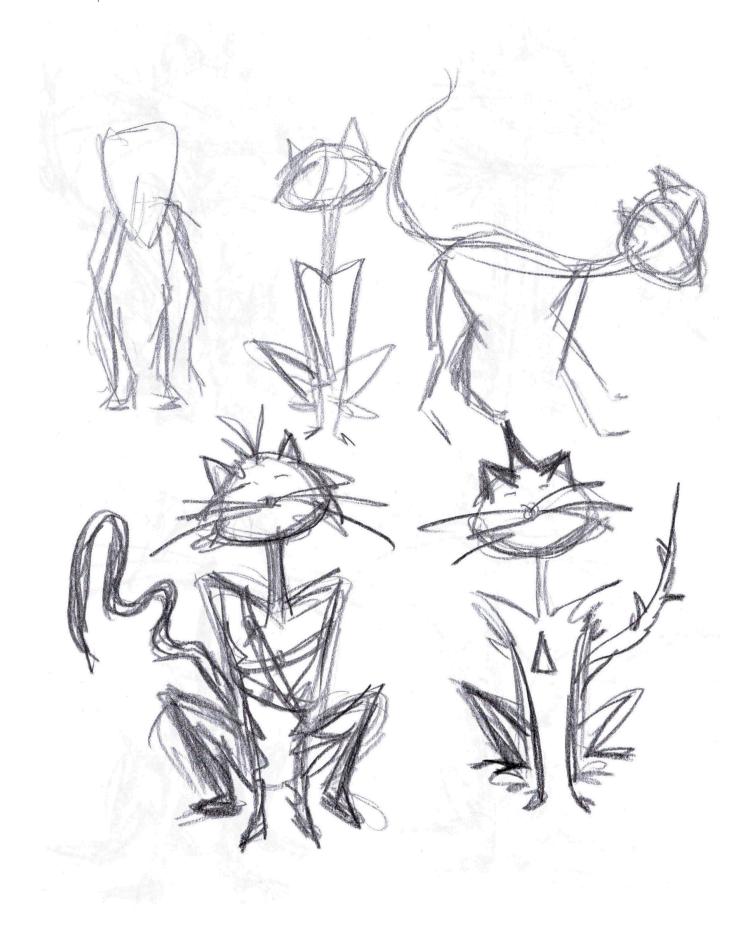

## sketch 5 characters

Combine some of the 15 images, your shape, and your basic object to create possible characters.

## sketch a final character

Pick your favorite and refine it.