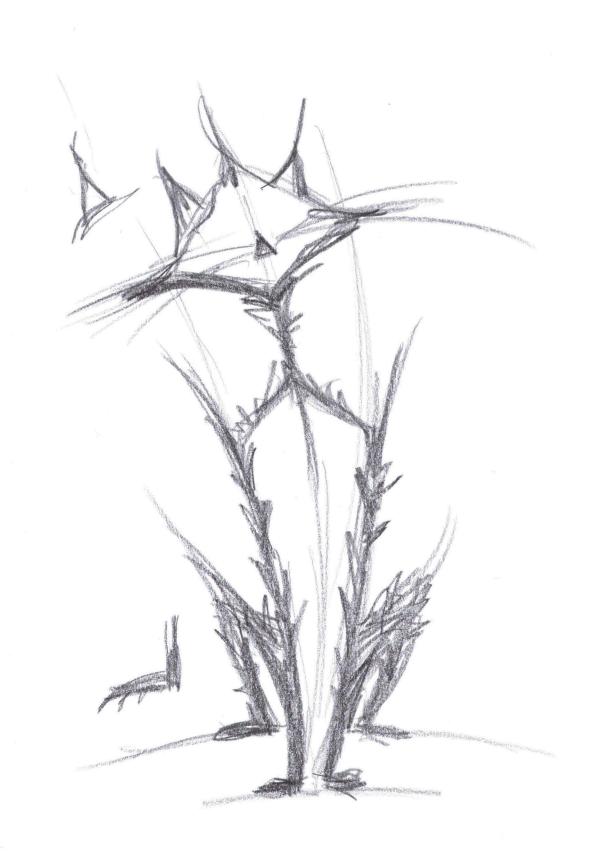

## sketch 5 characters

Combine some of the 15 images, your shape, and your basic object to create possible characters.