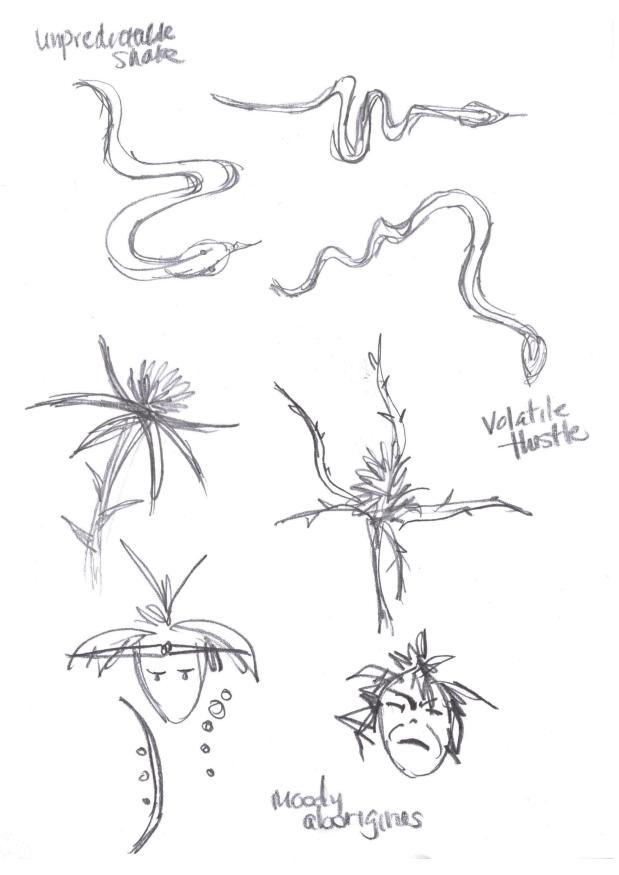

# Combine 5 adjectives from your key words with 5 nouns from your mind map.

Use these combinations to create images.

| 1.unpredictable snake     |
|---------------------------|
| 2.volatile thistle        |
| 3.moody aborinenes        |
| 4.prickly old house       |
| 5.erratic straight jacket |

## sketch 10-15 images

For each of these combinations, sketch 2-3 images. If you're not sure how to draw something, google images for a reference.